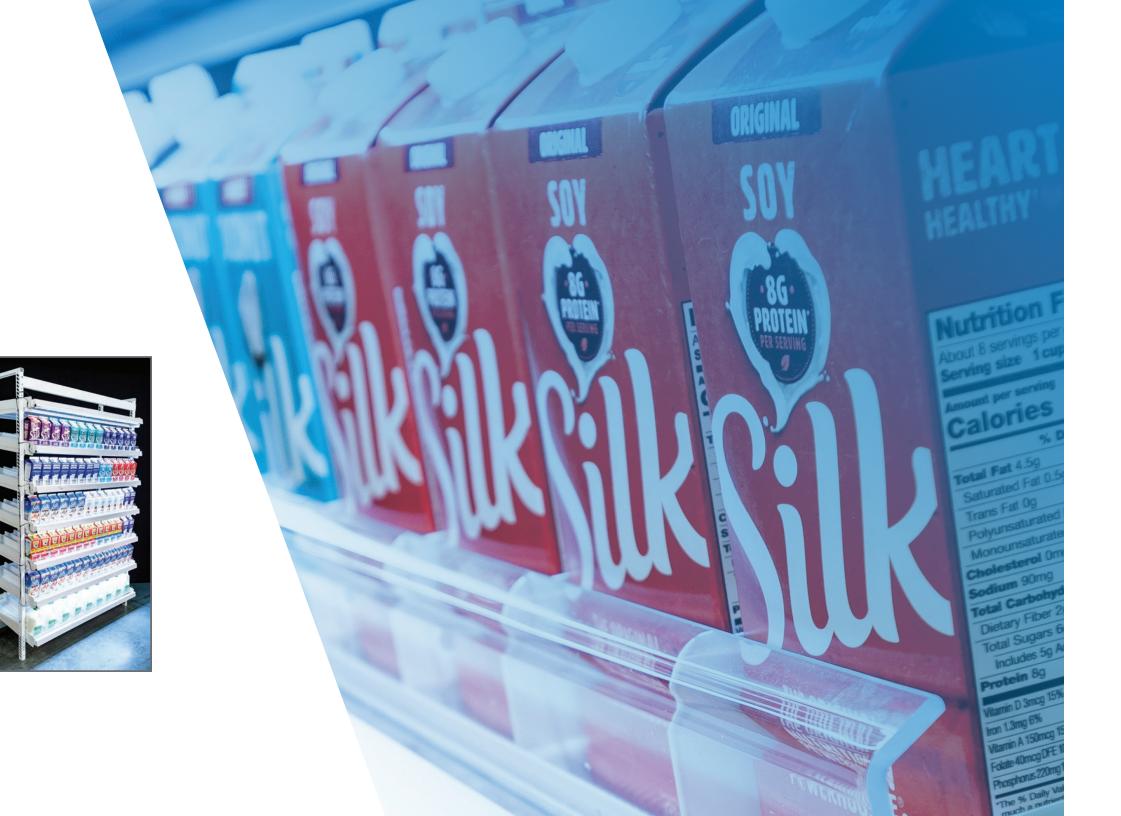

## **Maximize product lighting**

Specifically designed into the price tag molding to optimize product visibility.

## Integrated design

The LED lighting is integrated into the price tag molding providing the best aesthetic appeal. Additionally, the lighting is placed where it maximizes the product, and eliminates customers visibility of the LED light source.

Take advantage of an integrated LED lighting system to maximize sales regardless of packaging.

| Specifications             |                                          |
|----------------------------|------------------------------------------|
| LED with price tag molding | Black, white, or gray                    |
| IP Rating                  | 64                                       |
| Warranty                   | 5 years - Driver and LED Lighting        |
| UL Listed                  | LED Lights & Power Supply                |
| Power Supply               | 100 watt/24 volt output - 120 volt input |
| Power Supply enclosure     | Includes quick disconnect                |
| Kelvin                     | 4,000                                    |
| CRI                        | 95                                       |
| Life Expectancy            | 100,000 hours                            |
| Lumen Output - 30" wide    | 600                                      |
| Lumen Output - 60" wide    | 1,200                                    |
| Lumen Ouput - 72" wide     | 1,300                                    |
| Wattage/30" wide LED light | 5                                        |
| Wattage/60" wide LED Light | 10                                       |
| Wattage/72" wide LED Light | 11                                       |
| Cable Tree                 | 7 shelf                                  |