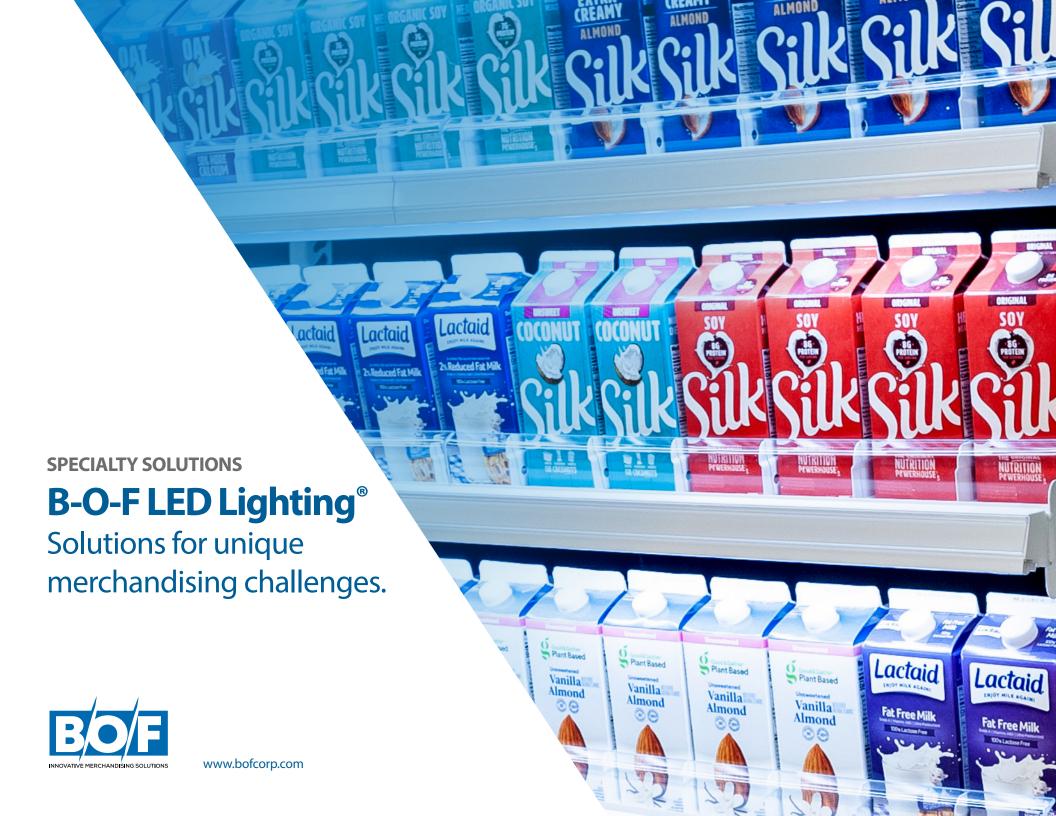

## **B-O-F LED Lighting®**

## **Maximize product lighting**

Specifically designed into the price tag molding to optimize product visibility.

## Integrated design

The LED lighting is integrated into the price tag molding providing the best aesthetic appeal. Additionally, the lighting is placed where it maximizes the product, and eliminates customers visibility of the LED light source.