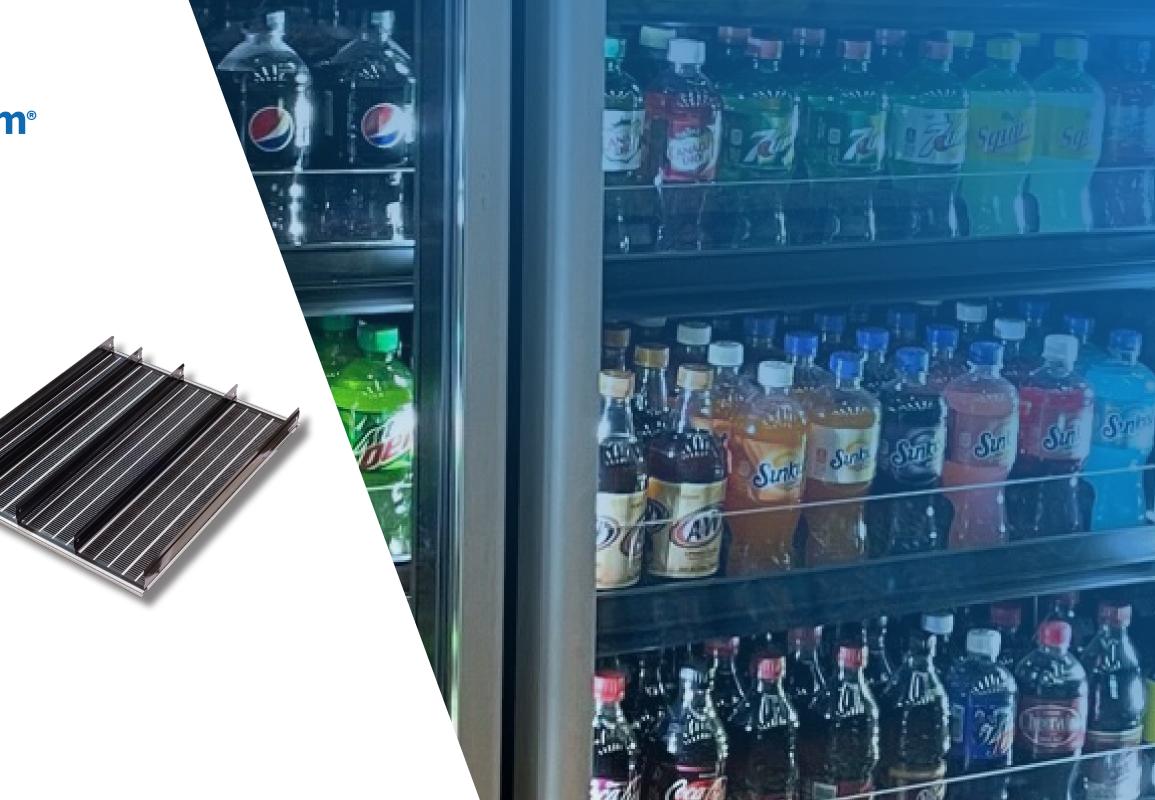

## Integrated roller system design

The Roller System is designed so that all pieces maximize product presentation for the best aesthetic appeal.

Take advantage of a roller system to maximize sales regardless of packaging size or style.

| Specifications      |                       |
|---------------------|-----------------------|
| Width               | 30", 60"              |
| Length              | 27", 36", 42", 48"    |
| Color               | Black                 |
| Lane dividers       | 2.75" tall            |
| Lane divider colors | Black, white, or gray |
| Front product stop  | Clear 3½" plexiglass  |