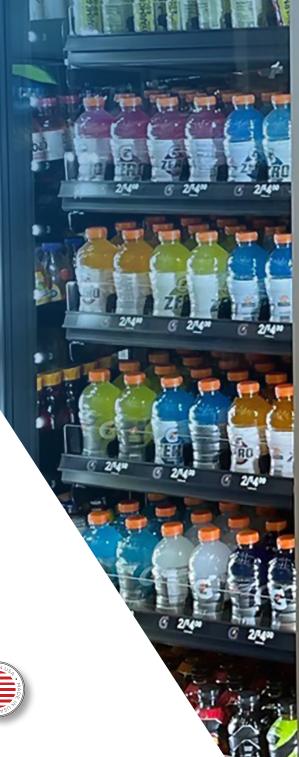

### Maximize product facing

Specifically designed to maximize facing at the shelf for all products.

## Integrated roller system design

The Roller System is designed so that all pieces maximize product presentation for the best aesthetic appeal.

Take advantage of a roller system to maximize sales regardless of packaging size or style.