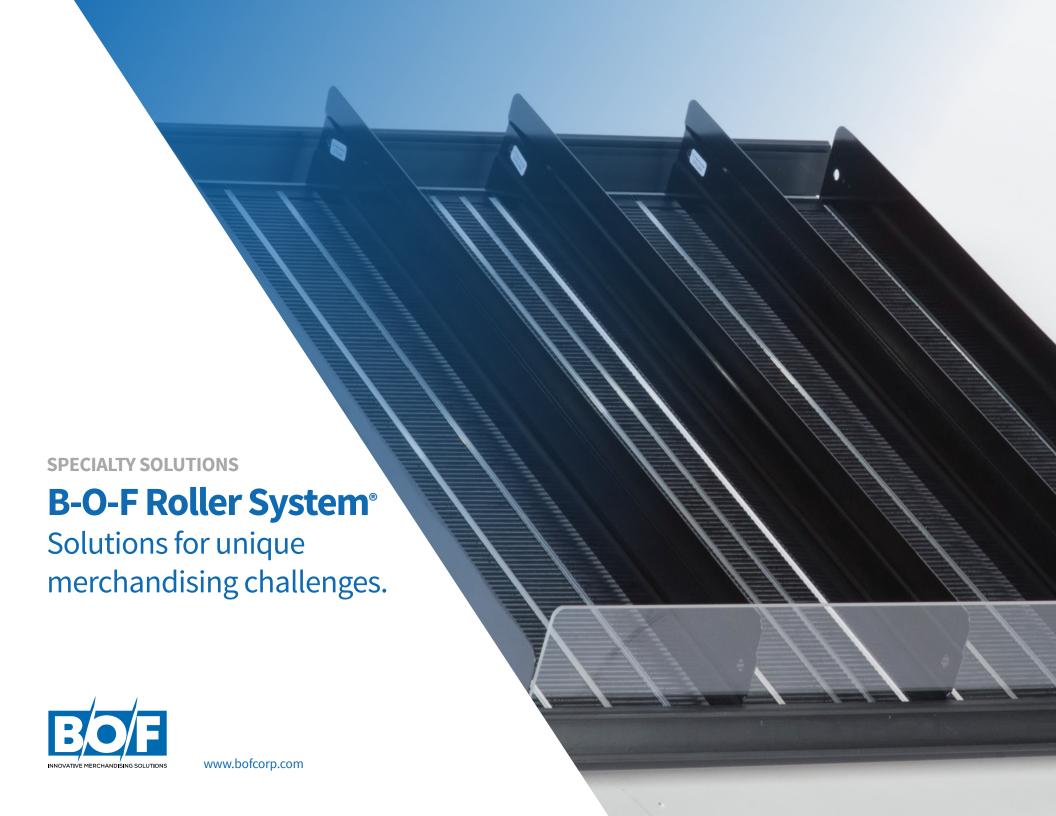

# **B-O-F Roller System®**

# THE PERFECT ROLLER SYSTEM SOLUTION FOR MERCHANDISING EXCELLENCE

Optimizing merchandising comes to a new level with the B-O-F Roller system. Now available to fit your existing shelving.

### Maximize product facing

Specifically designed to maximize facing at the shelf for all products.

## Integrated roller system design

The Roller System is designed so that all pieces maximize product presentation for the best aesthetic appeal.

Take advantage of a roller system to maximize sales regardless of packaging size or style.