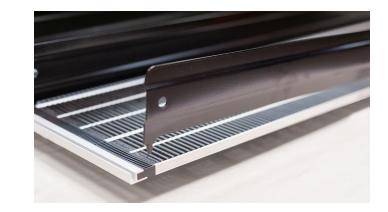

| Specifications      |                       |
|---------------------|-----------------------|
| Width               | 30", 60"              |
| Length              | 27", 36", 42", 48"    |
| Color               | Black                 |
| Lane dividers       | 2.75" tall            |
| Lane divider colors | Black, white, or gray |
| Front product stop  | Clear 3½" plexiglass  |

| Options                  |                             |
|--------------------------|-----------------------------|
| Rear product stop        | 1.5", 3.5"                  |
| Tall front product stop  | 6" Plexiglass               |
| Short front product stop | 1.5" plexiglass             |
| 10 wide -20oz. divider   | 2.75" tall - up to 42" deep |
| Tall lane dividers       | 3.5" - up to 48" deep       |
| Custom width             | Available                   |
| Custom depth             | Available                   |
| Custom color             | Available                   |