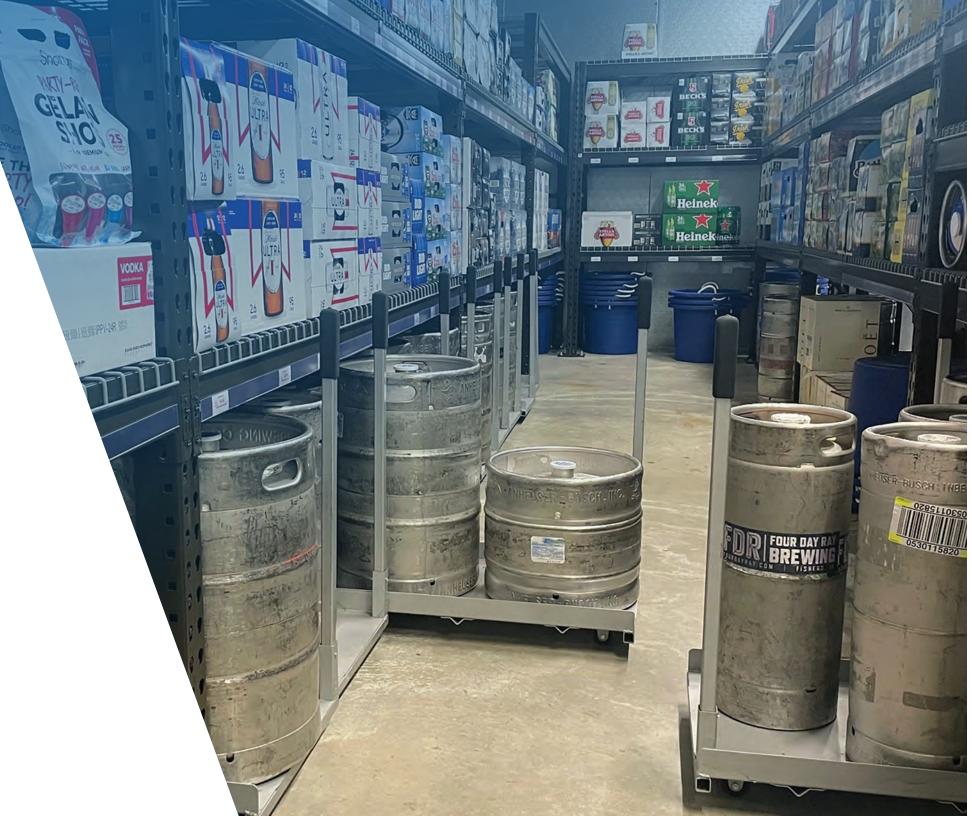

### THE PERFECT SOLUTION FOR HANDLING ANY SIZE KEGS WHILE HAVING THE ULTIMATE IN MERCHANDISING

Keg merchandise needs to be stored neatly, but also needs to have the ultimate in visual impact to maximize sales opportunities, while making it easy for the shopper or store associate to retrieve the keg.

#### Maximize organization of keg merchandise

Designed to ensure the ultimate in organized keg merchandising. Carts have floor guides to ensure that each cart is easily returned to its original position and cannot be removed from the beer cave.

#### Enhance the shopping experience

Four easy Keg Moover<sup>™</sup> wheels on each cart with a 40" tall handle making it very simple for any customer to pull out and view the tops of all kegs stored on the Moover.

Make it easy for your customers to retrieve kegs in the ultimate keg storage merchandiser.

| Specifications            |                |
|---------------------------|----------------|
| Moover color              | Galvanized     |
| Moover Handle Height      | 40"            |
| Moover height with wheels | 5"             |
| Moover width              | 18.75"         |
| Moover depth              | 33"            |
| Moover perimeter height   | 2"             |
| Handle                    | Easy grip      |
| Handle color              | Black          |
| Wheels                    | 4 - 2" casters |
| Floor tray                |                |