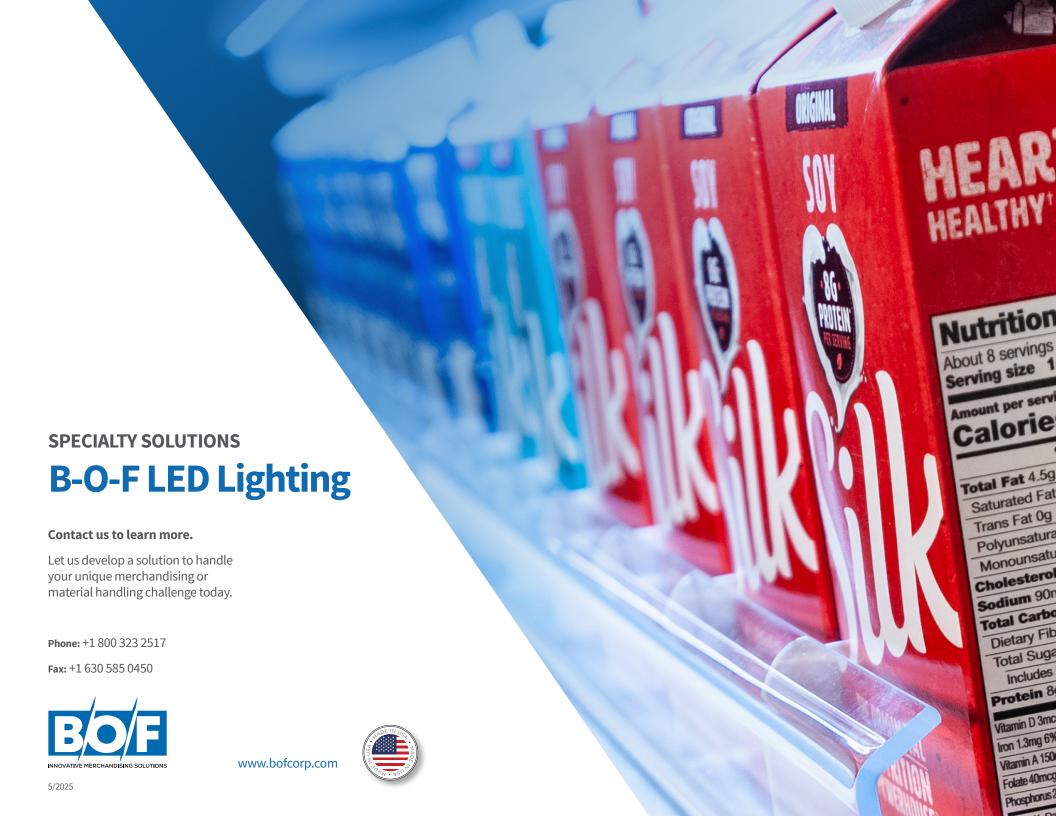

## THE PERFECT LED LIGHTING SOLUTION FOR MERCHANDISING EXCELLENCE

Optimizing merchandising lighting to a new level is now available with your B-O-F merchandising system.

## Maximize product lighting

Specifically designed into the price tag molding to optimize product visibility.

## Integrated design

The LED lighting is integrated into the price tag molding providing the best aesthetic appeal. Additionally, the lighting is placed where it maximizes the product, and eliminates customers visibility of the LED light source.