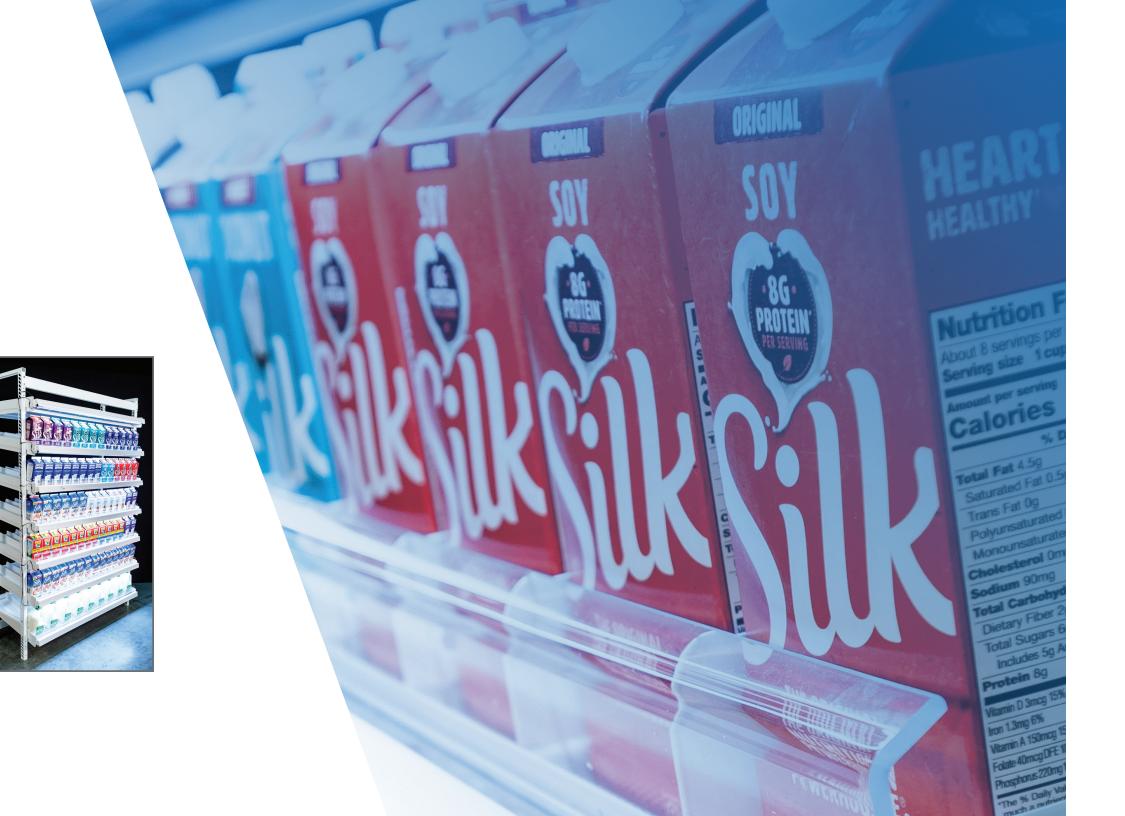

## Maximize product lighting

Specifically designed into the price tag molding to optimize product visibility.

## Integrated design

The LED lighting is integrated into the price tag molding providing the best aesthetic appeal. Additionally, the lighting is placed where it maximizes the product, and eliminates customers visibility of the LED light source.

Take advantage of an integrated LED lighting system to maximize sales regardless of packaging.

| Specifications             |                                          |
|----------------------------|------------------------------------------|
| LED with price tag molding | Black, white, or gray                    |
| IP Rating                  | 64                                       |
| Warranty                   | 5 years - Driver and LED Lighting        |
| UL Listed                  | LED Lights & Power Supply                |
| Power Supply               | 100 watt/24 volt output - 120 volt input |
| Power Supply enclosure     | Includes quick disconnect                |
| Kelvin                     | 4,000                                    |
| CRI                        | 95                                       |
| Life Expectancy            | 100,000 hours                            |
| Lumen Output - 30" wide    | 600                                      |
| Lumen Output - 60" wide    | 1,200                                    |
| Lumen Ouput - 72" wide     | 1,300                                    |
| Wattage/30" wide LED light | 5                                        |
| Wattage/60" wide LED Light | 10                                       |
| Wattage/72" wide LED Light | 11                                       |
| Cable Tree                 | 7 shelf                                  |