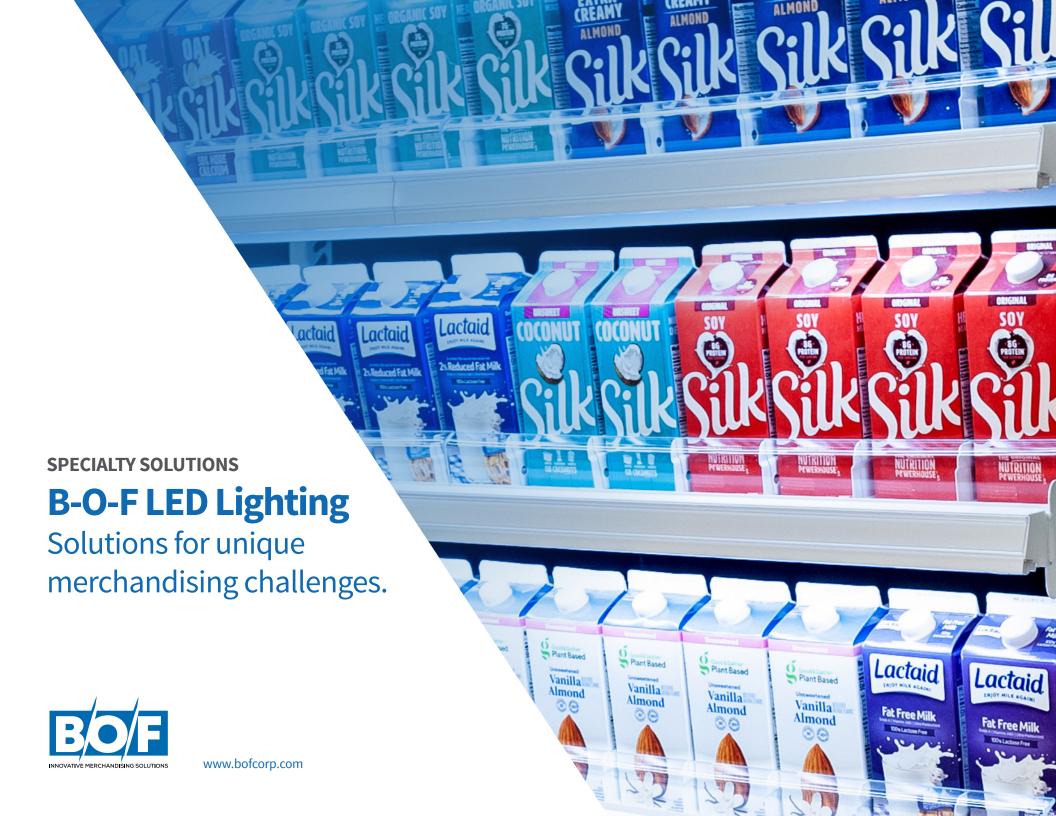

## THE PERFECT LED LIGHTING SOLUTION FOR MERCHANDISING EXCELLENCE

Optimizing merchandising lighting to a new level is now available with your B-O-F merchandising system.

## Maximize product lighting

Specifically designed into the price tag molding to optimize product visibility.

## Integrated design

The LED lighting is integrated into the price tag molding providing the best aesthetic appeal. Additionally, the lighting is placed where it maximizes the product, and eliminates customers visibility of the LED light source.