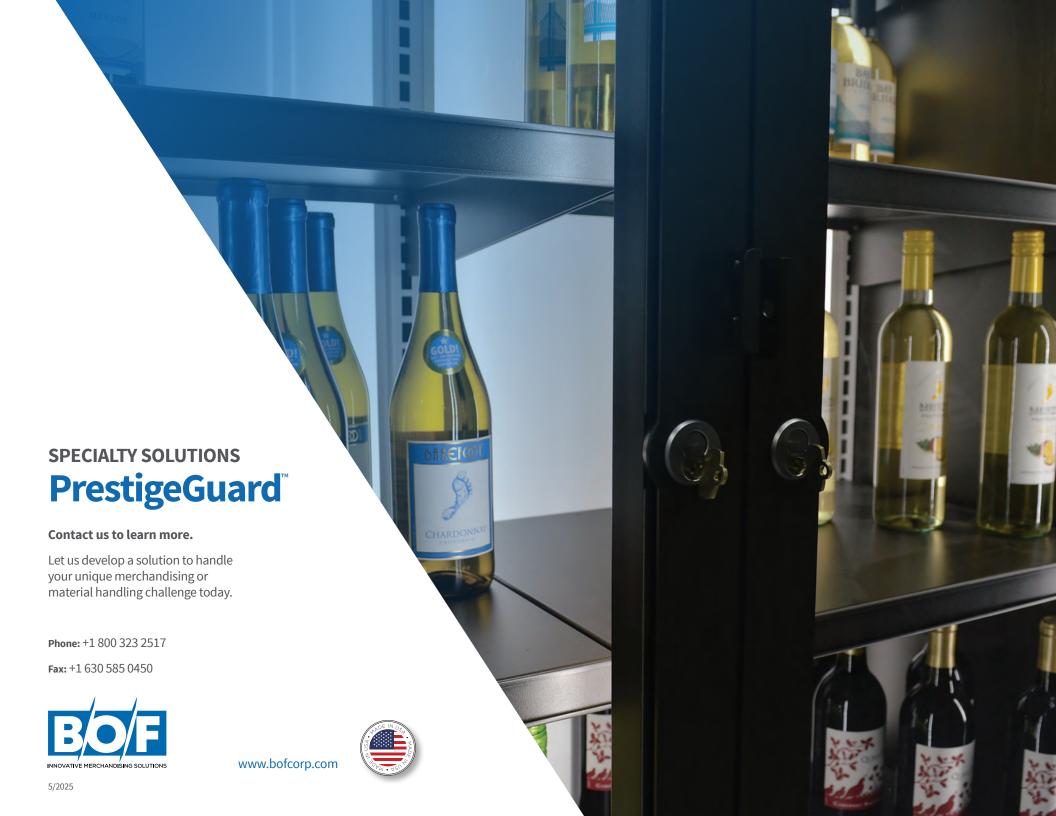

## **PrestigeGuard**

THE PERFECT SOLUTION FOR

SECURING HIGH COST MERCHANDISE

WHILE HAVING THE ULTIMATE MERCHANDISER

High theft merchandise needs to be stored under lock and key, but also needs to have the ultimate in visual impact to maximize sales opportunities.

## Maximize security of merchandise

Designed to ensure the ultimate in security with a 3-point locking system, fingertip handles, concealed hinging system, steel cabinet, and 360-degree overlap on each door.

## **Enhance the shopping experience**

Back-lit rear LED panel and door mullion LED lighting will maximize product display and enhance the shopping experience.

## Multi-purpose design

Designed with 1" increments of adjustable shelving to allow for any type or size of merchandise.

Prevent smash and grab theft and maximize merchandising today.

| Specifications                                                               |                                                                                                                                                                                                                              |
|------------------------------------------------------------------------------|------------------------------------------------------------------------------------------------------------------------------------------------------------------------------------------------------------------------------|
| Cabinet color                                                                | Dark Bronze                                                                                                                                                                                                                  |
| Cabinet overall height                                                       | 76" including floor levelers                                                                                                                                                                                                 |
| Ü                                                                            | 74.125" Cabinet height                                                                                                                                                                                                       |
| Cabinet width                                                                | 46" or 47"                                                                                                                                                                                                                   |
| Cabinet depth                                                                | 24"                                                                                                                                                                                                                          |
| Doors                                                                        | 1/2" thick scratch & chemically                                                                                                                                                                                              |
|                                                                              | resistant polycorbonate                                                                                                                                                                                                      |
| Handle                                                                       | Finger tip pulls                                                                                                                                                                                                             |
| Locks                                                                        | "Best" locking system with 3-point                                                                                                                                                                                           |
|                                                                              | engagement on each door                                                                                                                                                                                                      |
|                                                                              | (Two(2) lock cores and two(2) keys                                                                                                                                                                                           |
|                                                                              | are options below)                                                                                                                                                                                                           |
| Hinges                                                                       | Concealed - 3 per door                                                                                                                                                                                                       |
| Shelves                                                                      | 4 per door/8 per 2-door cabinet                                                                                                                                                                                              |
| Backwall LED lighting                                                        | 4000k                                                                                                                                                                                                                        |
| Door Mullion LED lighting                                                    | 4000k                                                                                                                                                                                                                        |
| Floor levelers                                                               | 4 per cabinet - easily adjustable                                                                                                                                                                                            |
| Handle Locks  Hinges Shelves Backwall LED lighting Door Mullion LED lighting | resistant polycorbonate Finger tip pulls "Best" locking system with 3-point engagement on each door (Two(2) lock cores and two(2) keys are options below) Concealed - 3 per door 4 per door/8 per 2-door cabinet 4000k 4000k |