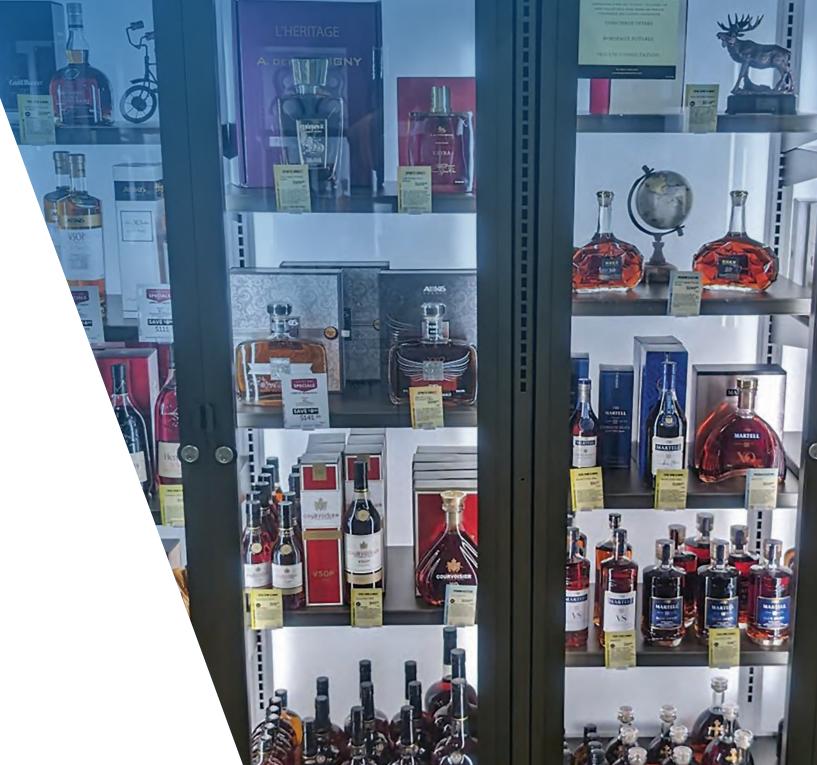

## Maximize security of merchandise

Designed to ensure the ultimate in security with a 3-point locking system, fingertip handles, concealed hinging system, steel cabinet, and 360-degree overlap on each door.

## **Enhance the shopping experience**

Back-lit rear LED panel and door mullion LED lighting will maximize product display and enhance the shopping experience.

## Multi-purpose design

Designed with 1" increments of adjustable shelving to allow for any type or size of merchandise.

Prevent smash and grab theft and maximize merchandising today.

| Specifications                                                               |                                                                                                                                                                                                                              |
|------------------------------------------------------------------------------|------------------------------------------------------------------------------------------------------------------------------------------------------------------------------------------------------------------------------|
| Cabinet color                                                                | Dark Bronze                                                                                                                                                                                                                  |
| Cabinet overall height                                                       | 76" including floor levelers                                                                                                                                                                                                 |
| Ü                                                                            | 74.125" Cabinet height                                                                                                                                                                                                       |
| Cabinet width                                                                | 46" or 47"                                                                                                                                                                                                                   |
| Cabinet depth                                                                | 24"                                                                                                                                                                                                                          |
| Doors                                                                        | 1/2" thick scratch & chemically                                                                                                                                                                                              |
|                                                                              | resistant polycorbonate                                                                                                                                                                                                      |
| Handle                                                                       | Finger tip pulls                                                                                                                                                                                                             |
| Locks                                                                        | "Best" locking system with 3-point                                                                                                                                                                                           |
|                                                                              | engagement on each door                                                                                                                                                                                                      |
|                                                                              | (Two(2) lock cores and two(2) keys                                                                                                                                                                                           |
|                                                                              | are options below)                                                                                                                                                                                                           |
| Hinges                                                                       | Concealed - 3 per door                                                                                                                                                                                                       |
| Shelves                                                                      | 4 per door/8 per 2-door cabinet                                                                                                                                                                                              |
| Backwall LED lighting                                                        | 4000k                                                                                                                                                                                                                        |
| Door Mullion LED lighting                                                    | 4000k                                                                                                                                                                                                                        |
| Floor levelers                                                               | 4 per cabinet - easily adjustable                                                                                                                                                                                            |
| Handle Locks  Hinges Shelves Backwall LED lighting Door Mullion LED lighting | resistant polycorbonate Finger tip pulls "Best" locking system with 3-point engagement on each door (Two(2) lock cores and two(2) keys are options below) Concealed - 3 per door 4 per door/8 per 2-door cabinet 4000k 4000k |