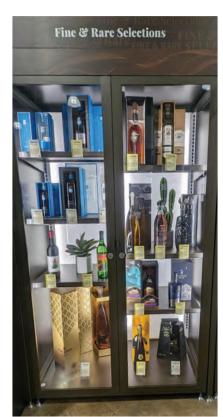

## Maximize security of merchandise

Designed to ensure the ultimate in security with a 3-point locking system, fingertip handles, concealed hinging system, steel cabinet, and 360-degree overlap on each door.

## **Enhance the shopping experience**

Back-lit rear LED panel and door mullion LED lighting will maximize product display and enhance the shopping experience.

## Multi-purpose design

Designed with 1" increments of adjustable shelving to allow for any type or size of merchandise.

Prevent smash and grab theft and maximize merchandising today.

| Specifications                                                               |                                                                                                                                                                                                                              |
|------------------------------------------------------------------------------|------------------------------------------------------------------------------------------------------------------------------------------------------------------------------------------------------------------------------|
| Cabinet color                                                                | Dark Bronze                                                                                                                                                                                                                  |
| Cabinet overall height                                                       | 76" including floor levelers                                                                                                                                                                                                 |
| Ü                                                                            | 74.125" Cabinet height                                                                                                                                                                                                       |
| Cabinet width                                                                | 46" or 47"                                                                                                                                                                                                                   |
| Cabinet depth                                                                | 24"                                                                                                                                                                                                                          |
| Doors                                                                        | 1/2" thick scratch & chemically                                                                                                                                                                                              |
|                                                                              | resistant polycorbonate                                                                                                                                                                                                      |
| Handle                                                                       | Finger tip pulls                                                                                                                                                                                                             |
| Locks                                                                        | "Best" locking system with 3-point                                                                                                                                                                                           |
|                                                                              | engagement on each door                                                                                                                                                                                                      |
|                                                                              | (Two(2) lock cores and two(2) keys                                                                                                                                                                                           |
|                                                                              | are options below)                                                                                                                                                                                                           |
| Hinges                                                                       | Concealed - 3 per door                                                                                                                                                                                                       |
| Shelves                                                                      | 4 per door/8 per 2-door cabinet                                                                                                                                                                                              |
| Backwall LED lighting                                                        | 4000k                                                                                                                                                                                                                        |
| Door Mullion LED lighting                                                    | 4000k                                                                                                                                                                                                                        |
| Floor levelers                                                               | 4 per cabinet - easily adjustable                                                                                                                                                                                            |
| Handle Locks  Hinges Shelves Backwall LED lighting Door Mullion LED lighting | resistant polycorbonate Finger tip pulls "Best" locking system with 3-point engagement on each door (Two(2) lock cores and two(2) keys are options below) Concealed - 3 per door 4 per door/8 per 2-door cabinet 4000k 4000k |