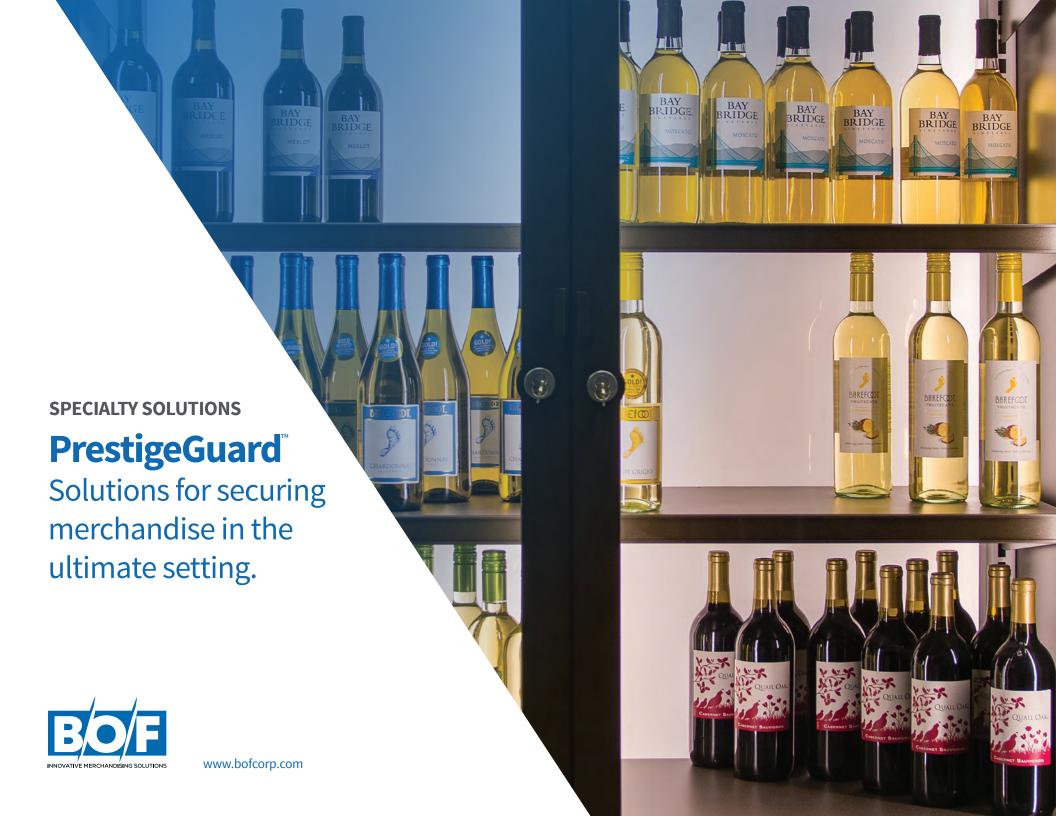

## **PrestigeGuard**

THE PERFECT SOLUTION FOR

SECURING HIGH COST MERCHANDISE

WHILE HAVING THE ULTIMATE MERCHANDISER

High theft merchandise needs to be stored under lock and key, but also needs to have the ultimate in visual impact to maximize sales opportunities.

## Maximize security of merchandise

Designed to ensure the ultimate in security with a 3-point locking system, fingertip handles, concealed hinging system, steel cabinet, and 360-degree overlap on each door.

## **Enhance the shopping experience**

Back-lit rear LED panel and door mullion LED lighting will maximize product display and enhance the shopping experience.

## Multi-purpose design

Designed with 1" increments of adjustable shelving to allow for any type or size of merchandise.

Prevent smash and grab theft and maximize merchandising today.

| Specifications                                                               |                                                                                                                                                                                                                              |
|------------------------------------------------------------------------------|------------------------------------------------------------------------------------------------------------------------------------------------------------------------------------------------------------------------------|
| Cabinet color                                                                | Dark Bronze                                                                                                                                                                                                                  |
| Cabinet overall height                                                       | 76" including floor levelers                                                                                                                                                                                                 |
| Ü                                                                            | 74.125" Cabinet height                                                                                                                                                                                                       |
| Cabinet width                                                                | 46" or 47"                                                                                                                                                                                                                   |
| Cabinet depth                                                                | 24"                                                                                                                                                                                                                          |
| Doors                                                                        | 1/2" thick scratch & chemically                                                                                                                                                                                              |
|                                                                              | resistant polycorbonate                                                                                                                                                                                                      |
| Handle                                                                       | Finger tip pulls                                                                                                                                                                                                             |
| Locks                                                                        | "Best" locking system with 3-point                                                                                                                                                                                           |
|                                                                              | engagement on each door                                                                                                                                                                                                      |
|                                                                              | (Two(2) lock cores and two(2) keys                                                                                                                                                                                           |
|                                                                              | are options below)                                                                                                                                                                                                           |
| Hinges                                                                       | Concealed - 3 per door                                                                                                                                                                                                       |
| Shelves                                                                      | 4 per door/8 per 2-door cabinet                                                                                                                                                                                              |
| Backwall LED lighting                                                        | 4000k                                                                                                                                                                                                                        |
| Door Mullion LED lighting                                                    | 4000k                                                                                                                                                                                                                        |
| Floor levelers                                                               | 4 per cabinet - easily adjustable                                                                                                                                                                                            |
| Handle Locks  Hinges Shelves Backwall LED lighting Door Mullion LED lighting | resistant polycorbonate Finger tip pulls "Best" locking system with 3-point engagement on each door (Two(2) lock cores and two(2) keys are options below) Concealed - 3 per door 4 per door/8 per 2-door cabinet 4000k 4000k |