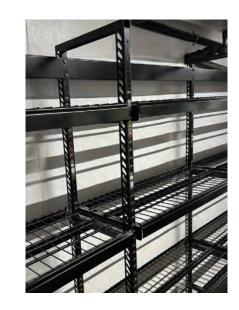

## THE PERFECT SOLUTION FOR **STORAGE SHELVING**

Dunnage shelving needs to allow for simple, easy, and flexible layouts, while providing the ultimate in visual appearance.

Maximize organization of storage shelving
Designed to solve organizational challenges for
any space. Shelves are adjustable in 1" increments,
and do not require any tools.

Enhance the customer & employee experience Versa™ Dunnage shelving makes it very simple to see, and retrieve any product from all spaces.

Make it easy for your employees and customers to find and retrieve merchandise.