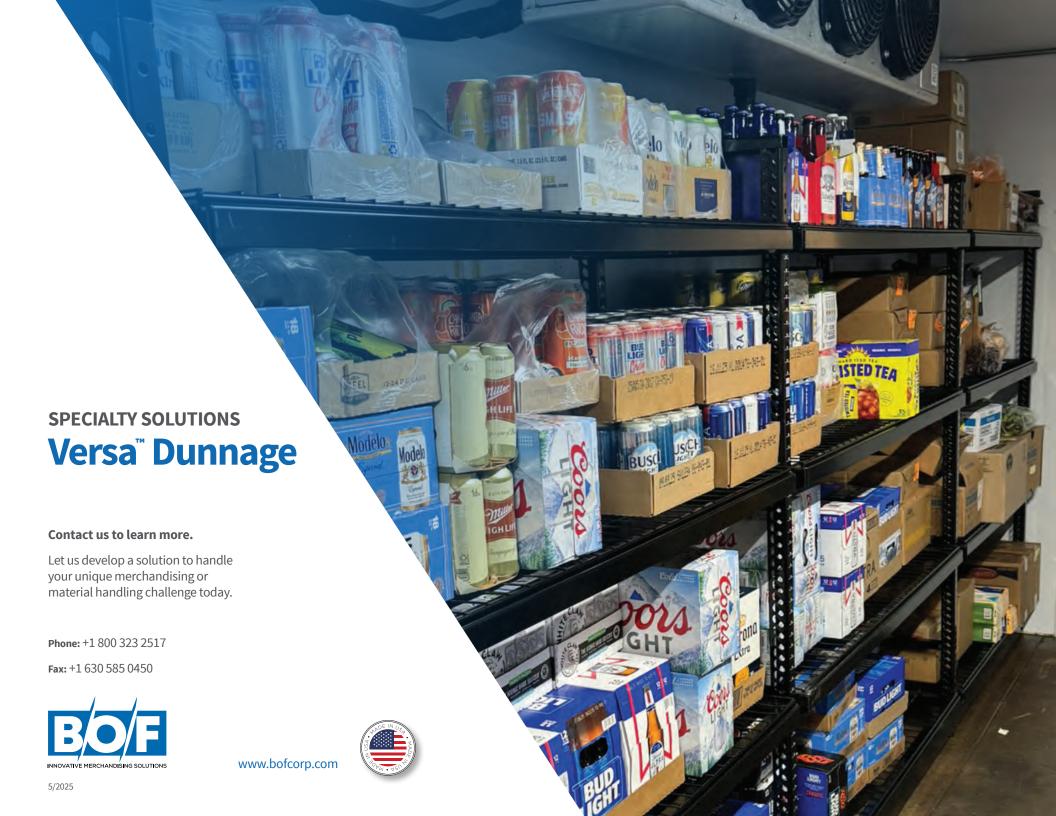

## **Versa**<sup>™</sup> **Dunnage**

## THE PERFECT SOLUTION FOR **STORAGE SHELVING**

Dunnage shelving needs to allow for simple, easy, and flexible layouts, while providing the ultimate in visual appearance.

Maximize organization of storage shelving
Designed to solve organizational challenges for
any space. Shelves are adjustable in 1" increments,
and do not require any tools.

Enhance the customer & employee experience Versa™ Dunnage shelving makes it very simple to see, and retrieve any product from all spaces.

Make it easy for your employees and customers to find and retrieve merchandise.