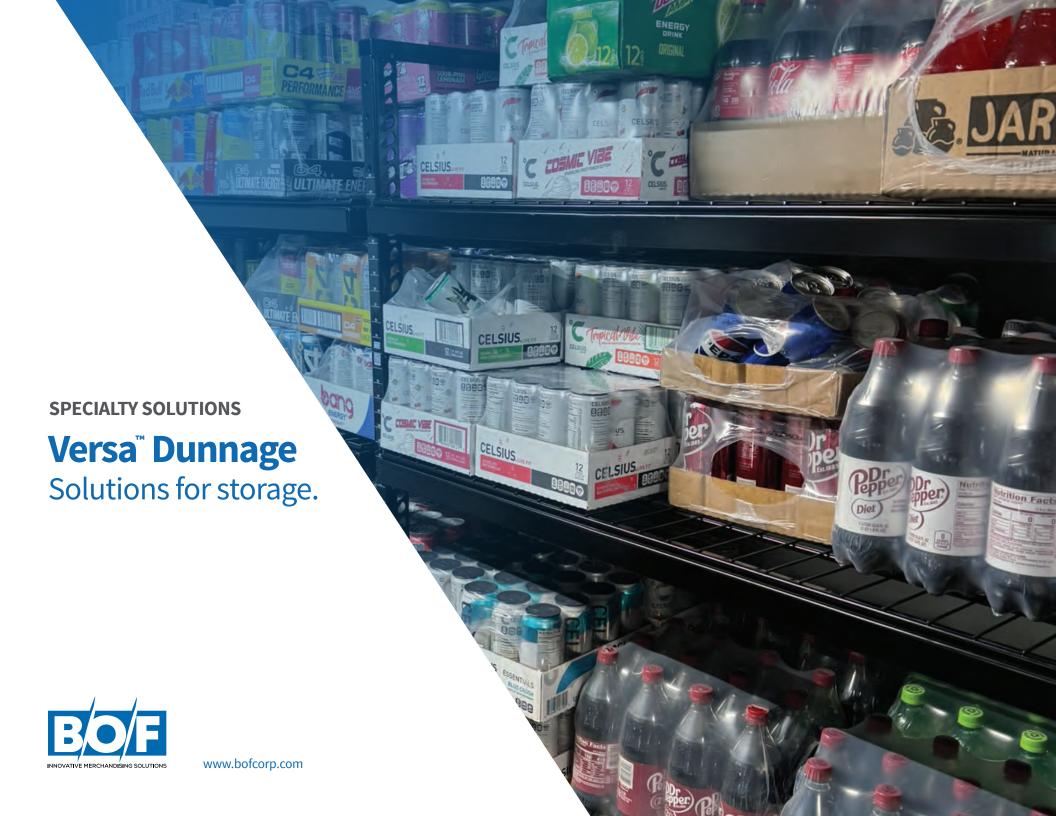

## **Versa**<sup>™</sup> **Dunnage**

## THE PERFECT SOLUTION FOR **STORAGE SHELVING**

Dunnage shelving needs to allow for simple, easy, and flexible layouts, while providing the ultimate in visual appearance.

Maximize organization of storage shelving
Designed to solve organizational challenges for
any space. Shelves are adjustable in 1" increments,
and do not require any tools.

Enhance the customer & employee experience Versa™ Dunnage shelving makes it very simple to see, and retrieve any product from all spaces.

Make it easy for your employees and customers to find and retrieve merchandise.