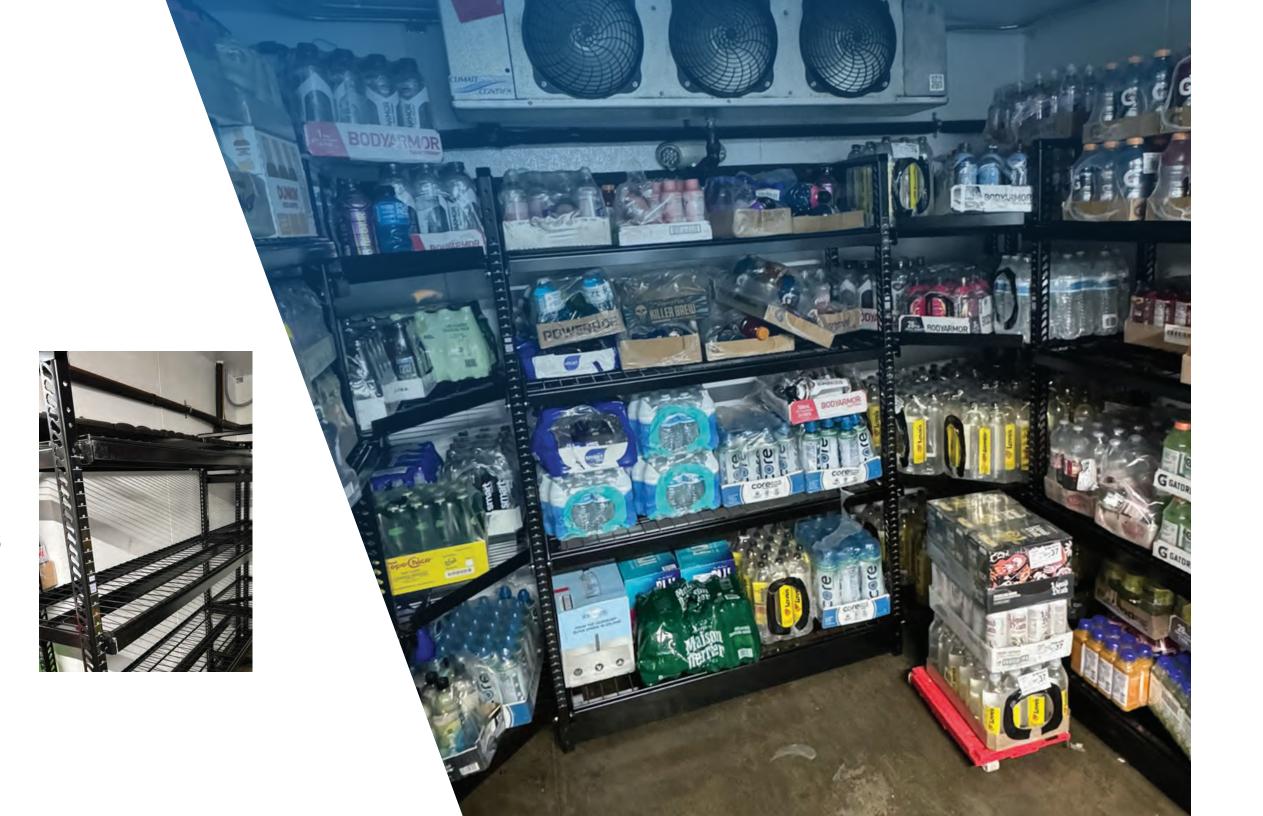

## THE PERFECT SOLUTION FOR **STORAGE SHELVING**

Dunnage shelving needs to allow for simple, easy, and flexible layouts, while providing the ultimate in visual appearance.

Maximize organization of storage shelving
Designed to solve organizational challenges for
any space. Shelves are adjustable in 1" increments,
and do not require any tools.

Enhance the customer & employee experience Versa™ Dunnage shelving makes it very simple to see, and retrieve any product from all spaces.

Make it easy for your employees and customers to find and retrieve merchandise.