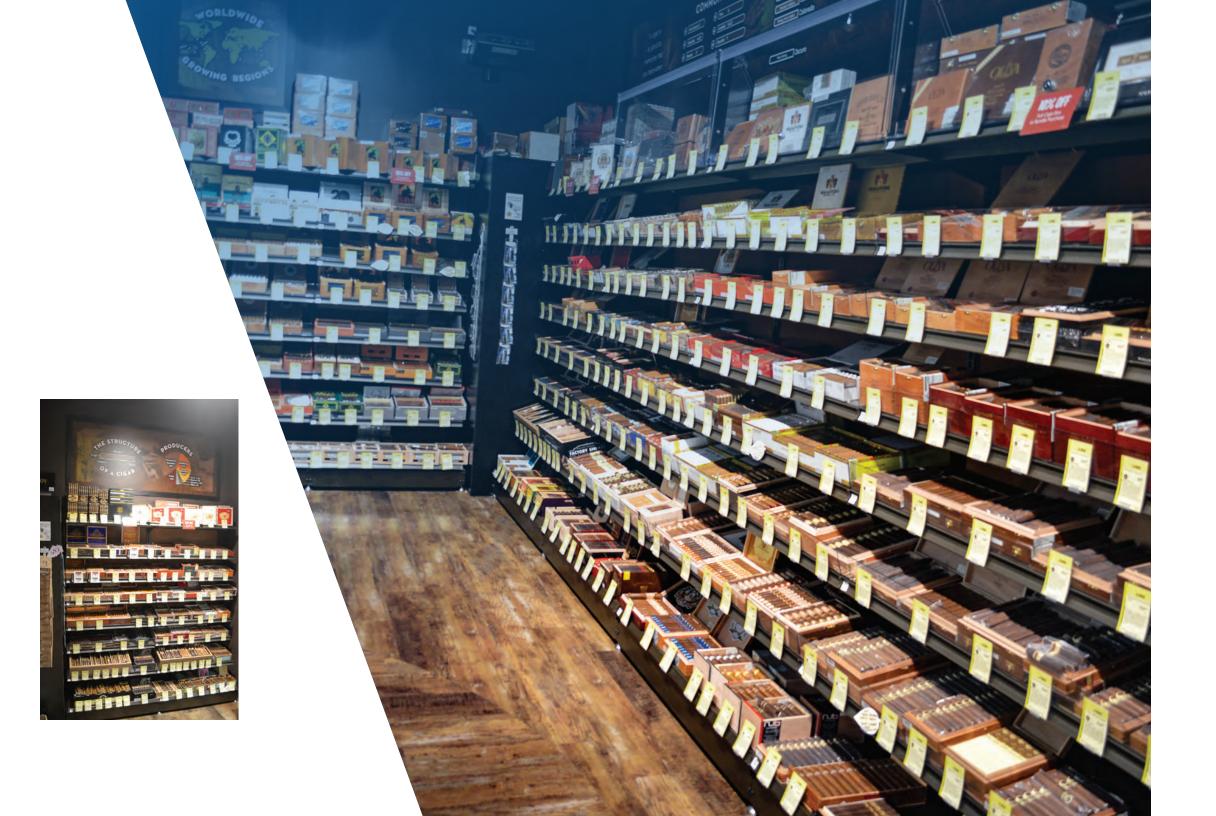

## **Maximize Vertical and Horizontal Spaces**

Designed to ensure the ultimate in organized humidor merchandising. Shelving is stair stepped to ensure maximum visual impact and allow full exposure of merchandise on each shelf. With 1" shelf increments for adjustability, Versa" Humidor allows each shelf to be placed in the optimal position for any size product.

## **Enhance the shopping experience**

Metal shelving and uprights with Spanish cedar backs will make it easy to prevent mold and maximize the natural humidor scents. Add the visual impact of cascading shelves to create the ultimate in shopping experience.