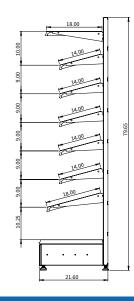

Make it easy for your customers to select their desired merchandise in the ultimate humidor merchandiser.

| pecifications                   |                         |
|---------------------------------|-------------------------|
| Ipright post colors             | Bronze                  |
| Ipright post heights            | 79.65"                  |
| Ipright slot markings           | Notch every 5 spaces    |
| helf depth - #1 - (top shelf)   | 18"                     |
| helf depth - #2, #3, #4, #5, #6 | 14"                     |
| helf depth - base deck          | 20"                     |
| helf color                      | Bronze                  |
| helf pitch                      | 10 degree               |
| rice tag molding                | Part of shelf           |
| helf widths                     | 36", 48"                |
| helf colors                     | Bronze                  |
| ront product stop               | Metal - bronze in color |
| ase deck drawer                 | Included                |
| djustable feet                  | Stainless Steel         |
| acking panels between uprights  | Spanish cedar           |
|                                 |                         |