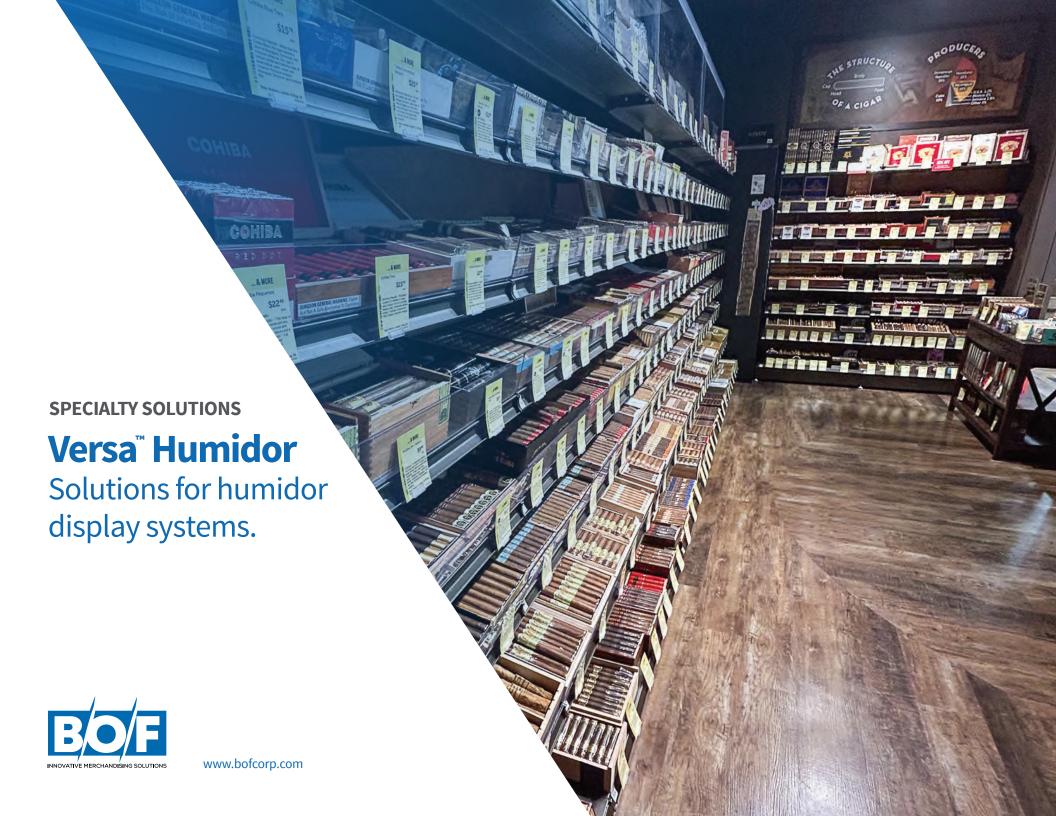

## **Versa** Humidor

THE PERFECT SOLUTION FOR **HUMIDOR SHELVING**WHILE HAVING THE ULTIMATE IN MERCHANDISING

Humidor merchandise needs to have the ultimate in visual impact to maximize sales opportunities.

## **Maximize Vertical and Horizontal Spaces**

Designed to ensure the ultimate in organized humidor merchandising. Shelving is stair stepped to ensure maximum visual impact and allow full exposure of merchandise on each shelf. With 1" shelf increments for adjustability, Versa" Humidor allows each shelf to be placed in the optimal position for any size product.

## **Enhance the shopping experience**

Metal shelving and uprights with Spanish cedar backs will make it easy to prevent mold and maximize the natural humidor scents. Add the visual impact of cascading shelves to create the ultimate in shopping experience.