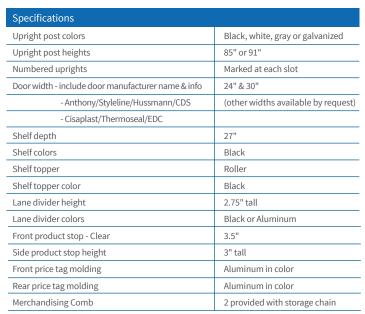

### **VERSA™ ROLLERSHELF**

MAXIMIZES SHELF SPACE BETWEEN SHELVES, AND IS THE WIDEST SHELF IN THE INDUSTRY.

www.bofcorp.com | +1 800 323 2517 www.bofcorp.com | +1 800 323 2517

| Options                            |                        |
|------------------------------------|------------------------|
| Tall lane dividers                 | 3.5" tall              |
| Optional clear front product stops | 1.5", 3.5", 4.5", 6"   |
| Optional rear product stops        | 1.5", 3.5", 4.5", 6"   |
| Custom height upright posts        | Available              |
| Product catcher                    | Available              |
| Product retainer                   | Available              |
| Deli board - widths                | 30"                    |
| Deli board - heights               | 12", 24", 40"          |
| Deli board hooks                   | 9" zink plated hooks   |
|                                    | with price tag molding |
| Dunnage shelf                      | 30" wide x 27" deep    |

| Deducts  |            |
|----------|------------|
| Uprights | Galvanized |