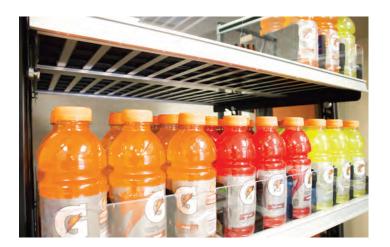

#### Increase customer experience with vertical adjustability, cascade effect, and immediate product facings

Low-profile shelves with 1" upright keyhole adjustability allow shelf spacing to be adjusted to incorporate a wide array of products. The cascading of shelving allows lower products to be easily seen and shopped. B-O-F Corporation shelving will be "your best employee". The automatic facing that is obtained from the industry leading patented system will make facing of products simple and consistent.

#### The most durable & thinnest roller mat shelf on the market

Durable enough to withstand the rigors of daily usage but thin enough to not take up valuable merchandising space.