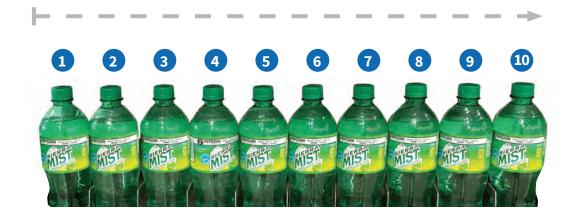

# EXTRA SPACE LEADS TO GAINED FACINGS NOW FIT 10 FACINGS OF 20 OUNCE SODA AND IT STILL GLIDES FREELY TO THE FRONT

The increased shelf space allows for better flow of existing facings and extra divider slots allow for added merchandising flexibility.