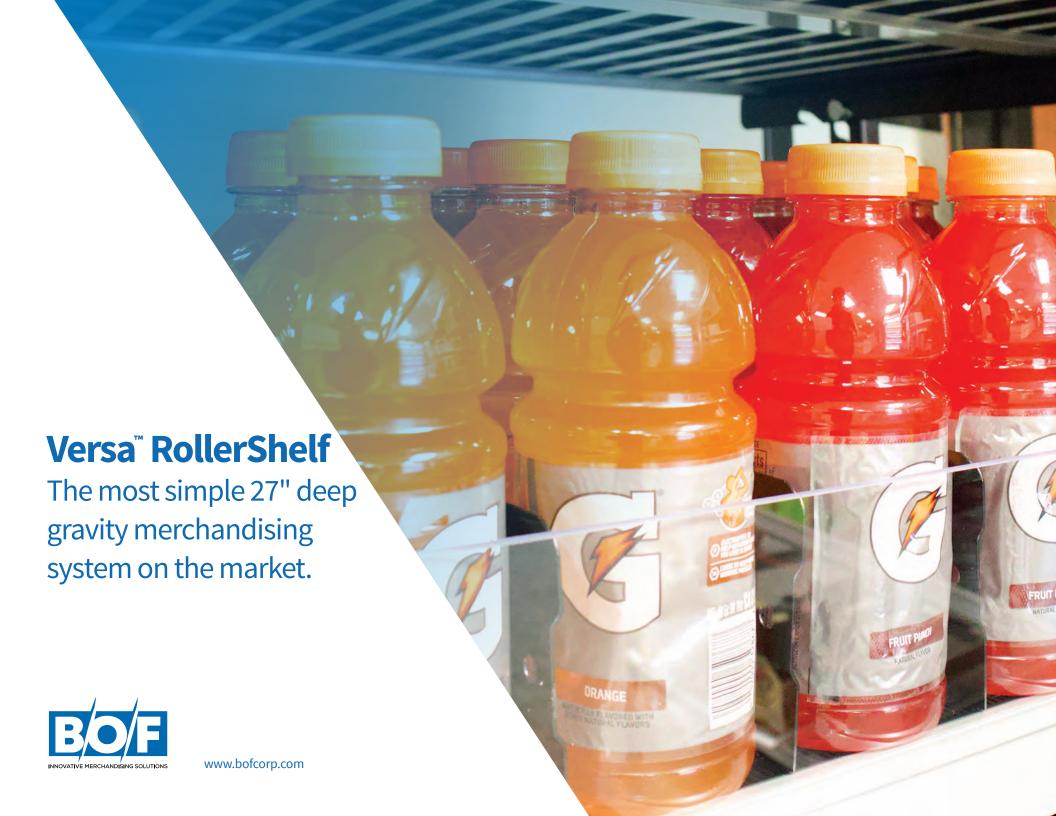

# Versa<sup>™</sup> RollerShelf

## THE MOST SIMPLE 27" DEEP **GRAVITY MERCHANDISING SOLUTION ON THE MARKET**

Versa<sup>™</sup> RollerShelf is the ultimate gravity flow roller shelving system on the market that will increase sales. The widest shelf in the industry allows merchandisers to face more products on a single shelf. Utilizing our proprietary system and adjustable patented dividers with 1/8" adjustability ensures continuous facings and increased sales. The Versa™ RollerShelf fits into the B-O-F upright system without any other support, to allow for the maximum amount of distance between each shelf.