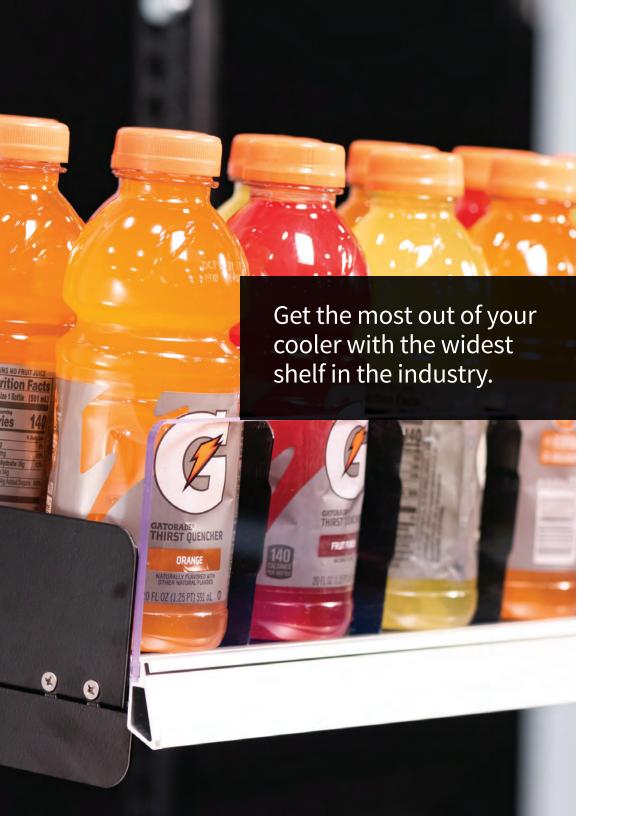

## THE MOST SIMPLE 27" DEEP **GRAVITY MERCHANDISING SOLUTION ON THE MARKET**

Versa<sup>™</sup> RollerShelf is the ultimate gravity flow roller shelving system on the market that will increase sales. The widest shelf in the industry allows merchandisers to face more products on a single shelf. Utilizing our proprietary system and adjustable patented dividers with 1/8" adjustability ensures continuous facings and increased sales. The Versa™ RollerShelf fits into the B-O-F upright system without any other support, to allow for the maximum amount of distance between each shelf.

### **VERSA™ ROLLERSHELF**

MAXIMIZES SHELF SPACE BETWEEN SHELVES, AND IS THE WIDEST SHELF IN THE INDUSTRY.

www.bofcorp.com | +1 800 323 2517 www.bofcorp.com | +1 800 323 2517

| Options                            |                        |
|------------------------------------|------------------------|
| Tall lane dividers                 | 3.5" tall              |
| Optional clear front product stops | 1.5", 3.5", 4.5", 6"   |
| Optional rear product stops        | 1.5", 3.5", 4.5", 6"   |
| Custom height upright posts        | Available              |
| Product catcher                    | Available              |
| Product retainer                   | Available              |
| Deli board - widths                | 30"                    |
| Deli board - heights               | 12", 24", 40"          |
| Deli board hooks                   | 9" zink plated hooks   |
|                                    | with price tag molding |
| Dunnage shelf                      | 30" wide x 27" deep    |