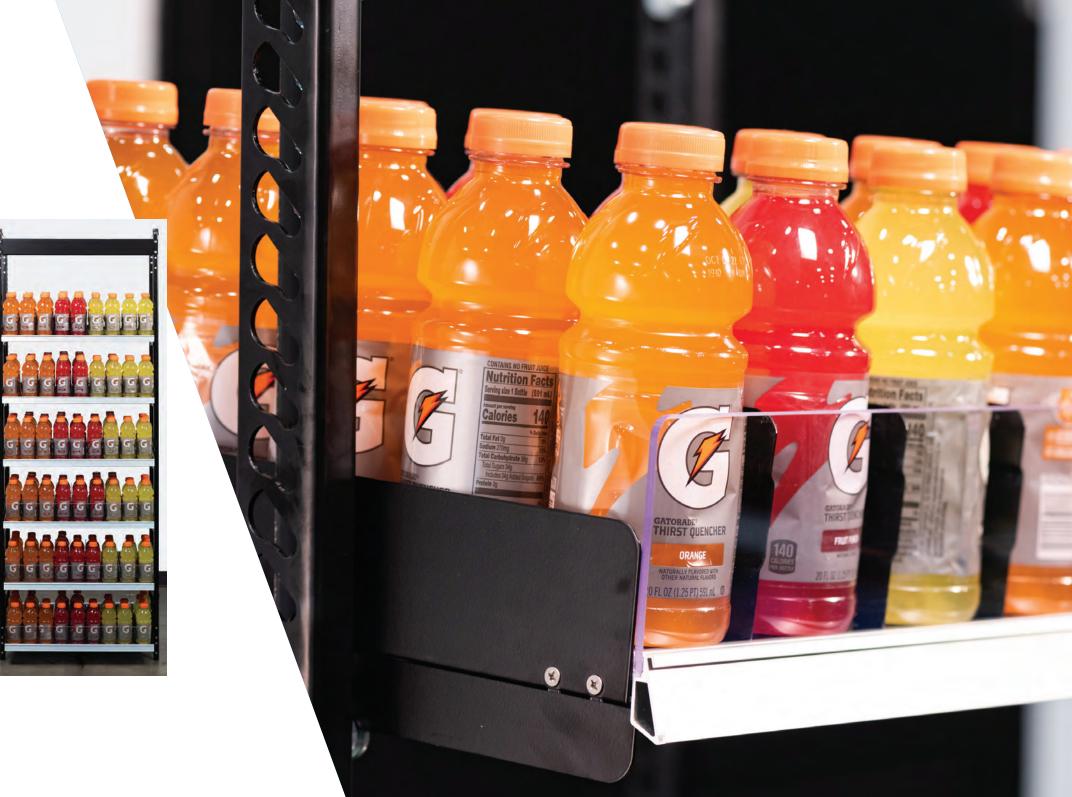

#### Gain additional shelves and facings

1" wide uprights, and side product stops that leave no wasted space next to the upright, along with and our patented 1/8" dividers will increase facings to gain sales revenue.

#### Increase profits with superior product presentation

Dividers adjust in 1/8" increments providing a more dynamic product mix with additional facings.

# CONTINUOUS INNOVATION IS WHAT B-O-F° IS ALL ABOUT

Going from 1½" to 1" wide uprights leads to a ½" wider shelf frame.

# EXTRA SPACE LEADS TO GAINED FACINGS NOW FIT 10 FACINGS OF 20 OUNCE SODA AND IT STILL GLIDES FREELY TO THE FRONT

The increased shelf space allows for better flow of existing facings and extra divider slots allow for added merchandising flexibility.