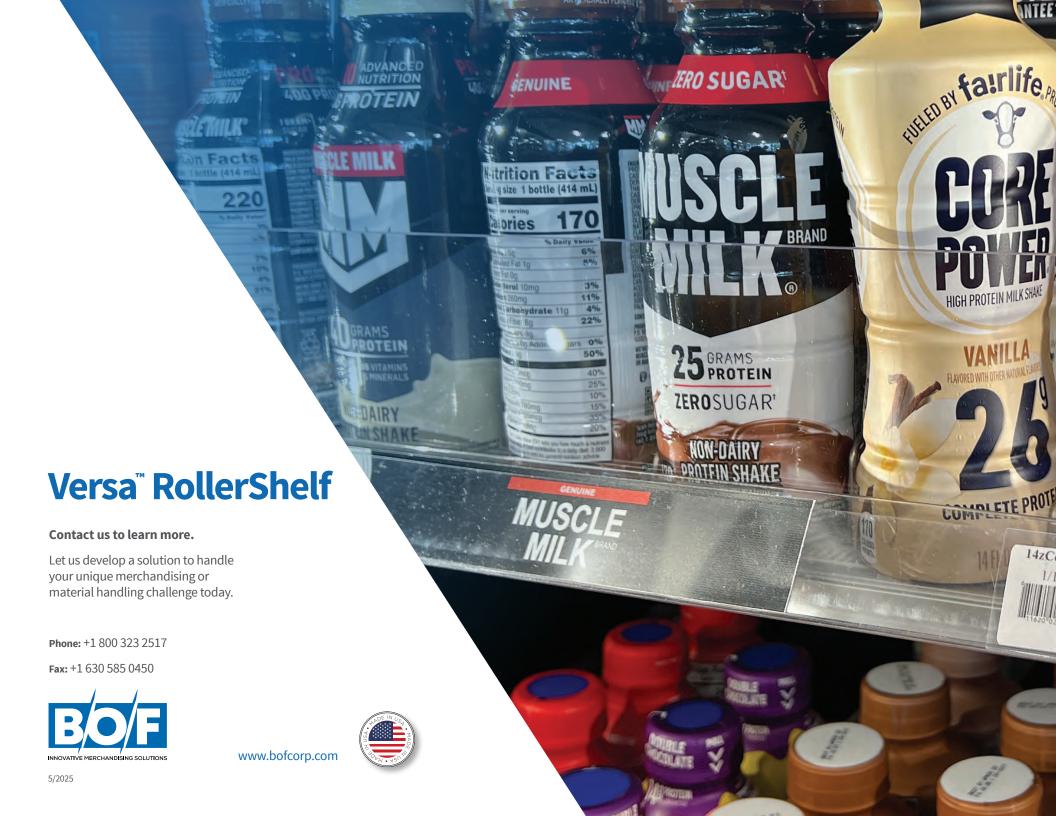

# Versa<sup>™</sup> RollerShelf

## THE MOST SIMPLE 27" DEEP **GRAVITY MERCHANDISING SOLUTION ON THE MARKET**

Versa<sup>™</sup> RollerShelf is the ultimate gravity flow roller shelving system on the market that will increase sales. The widest shelf in the industry allows merchandisers to face more products on a single shelf. Utilizing our proprietary system and adjustable patented dividers with 1/8" adjustability ensures continuous facings and increased sales. The Versa™ RollerShelf fits into the B-O-F upright system without any other support, to allow for the maximum amount of distance between each shelf.

#### Gain additional shelves and facings

1" wide uprights, and side product stops that leave no wasted space next to the upright, along with and our patented 1/8" dividers will increase facings to gain sales revenue.

#### Increase profits with superior product presentation

Dividers adjust in 1/8" increments providing a more dynamic product mix with additional facings.