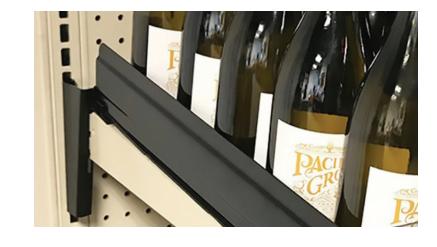

## **Superior product presentation**

Dividers adjust in  $\frac{1}{8}$ " increments providing a more dynamic product mix and additional facings.

| Specifications                        |                                    |
|---------------------------------------|------------------------------------|
| Shelf width                           | 36" or 48"                         |
| Shelf depth                           | 18", 20", 22", 24", and 28"        |
| Shelf colors                          | Black, white, or gray              |
| Shelf topper                          | Glide - 1 per shelf                |
| Shelf topper colors                   | Black or white                     |
| Lane divider height                   | 3"                                 |
| Lane divider colors                   | Black, white, or gray              |
| Front product stop                    | Clear 3½" Plexiglass with 60° bend |
| Side product stop height              | 3" tall                            |
| Side product stop colors              | Black, white, or gray              |
| Rear product stop                     | Built into shelf                   |
| Bracket adapters for existing shelves | 2 per shelf                        |
| Bracket adapter colors                | Built into shelf                   |
| Brackets fit                          | Lozier or Madix gondola shelving   |