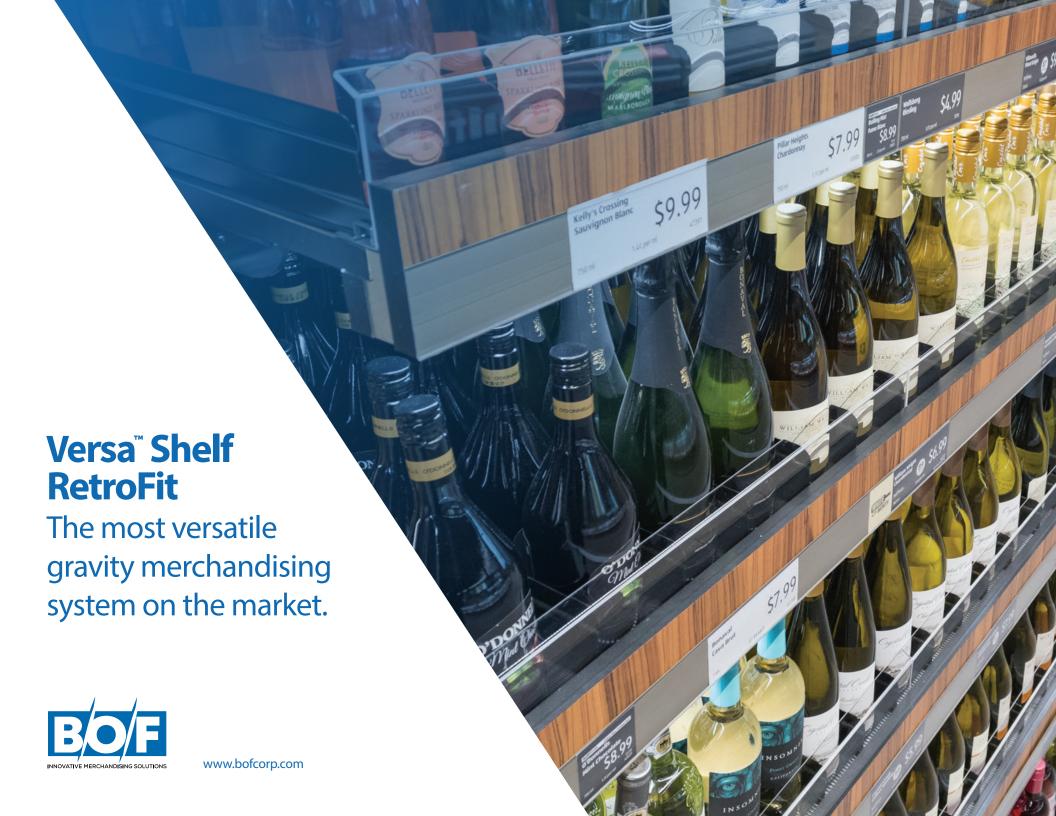

## **Versa** Shelf-RetroFit

## THE MOST VERSATILE MERCHANDISING SOLUTION ON THE MARKET

Versa<sup>™</sup> Shelf is the ultimate gravity shelving system on the market. Its unique versatility allows merchandisers to face a variety of products on a single shelf. Utilizing our proprietary glide sheet and adjustable patented dividers ensures continuous facings and increased sales.