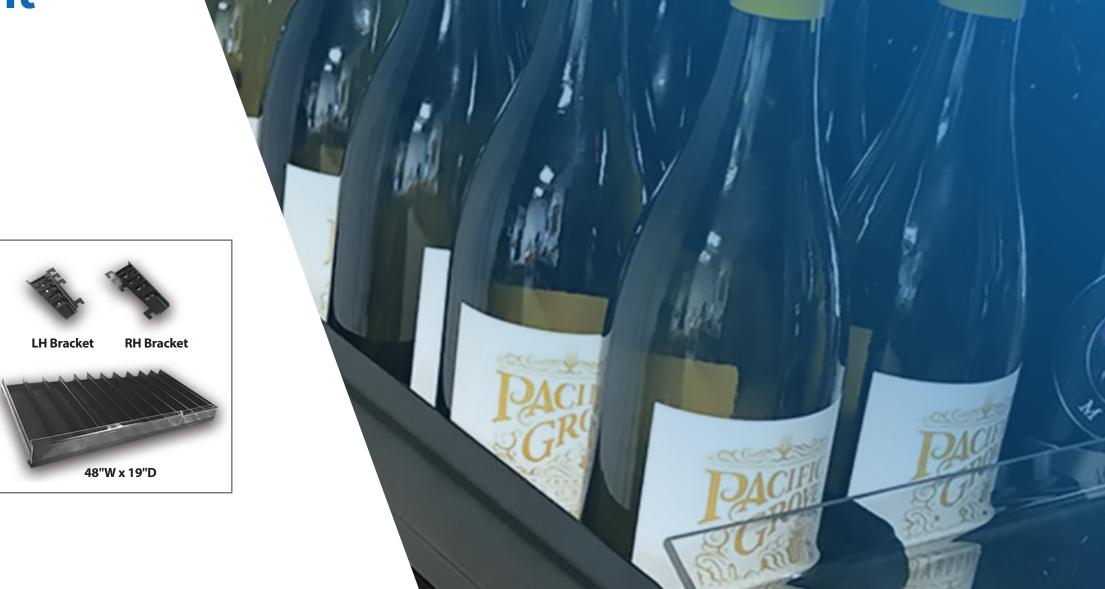

## VERSA" SHEETSLIDE + VERSA" SHEETROLL- RETROFIT

## **Superior product presentation**

Dividers adjust in  $\frac{1}{8}$ " increments providing a more dynamic product mix and additional facings.

| Specifications                        |                                    |
|---------------------------------------|------------------------------------|
| Shelf width                           | 36" or 48"                         |
| Shelf depth                           | 18", 20", 22", 24", and 28"        |
| Shelf colors                          | Black, white, or gray              |
| Shelf topper                          | Glide - 1 per shelf                |
| Shelf topper colors                   | Black or white                     |
| Lane divider height                   | 3"                                 |
| Lane divider colors                   | Black, white, or gray              |
| Front product stop                    | Clear 3½" Plexiglass with 60° bend |
| Side product stop height              | 3" tall                            |
| Side product stop colors              | Black, white, or gray              |
| Rear product stop                     | Built into shelf                   |
| Bracket adapters for existing shelves | 2 per shelf                        |
| Bracket adapter colors                | Built into shelf                   |
| Brackets fit                          | Lozier or Madix gondola shelving   |