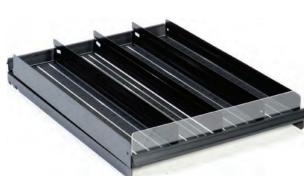

### THE MOST VERSATILE MERCHANDISING SOLUTION ON THE MARKET

Versa<sup>™</sup> Wine is the ultimate gravity shelving system on the market. Its unique versatility allows merchandisers to face a variety of products on a single shelf. Utilizing our proprietary glide sheet and adjustable patented dividers ensures continuous facings and increased sales.

### Versa<sup>™</sup> WineSLIDE + Versa<sup>™</sup> WineRoll

**Superior product presentation** Dividers adjust in <sup>1</sup>/<sub>8</sub>" increments providing a more dynamic product mix and additional facings.

Minimize cleanup time Removable roller mats or glide sheets allow for easy cleaning.

**Vertical adjustability** Low-profile glides and 1" upright keyholes allow shelf spacing to be adjusted to incorporate a wide array of products.

### Automatic facing eliminates the need to front face and decreases labor costs.

| Specifications          |                                    |
|-------------------------|------------------------------------|
| Upright posts           | Black                              |
| Upright post heights    | 54", 85", 91"                      |
| Shelf depth             | 24", 27", 36", 48"                 |
| Shelf width             | 24", 36", 48"                      |
| Shelf colors            | Black                              |
| Shelftopper             | Glide                              |
| Shelf topper color      | Black                              |
| Lane dividers           | 3" tall                            |
| Lane divider colors     | Black                              |
| Front product stop      | Clear 3½" Plexiglass with 60° bend |
| Side product stop       | 3" tall                            |
| Side product stop color | Black                              |
| Rear product stop       | Built into shelf                   |
| Price tag molding       | Black                              |