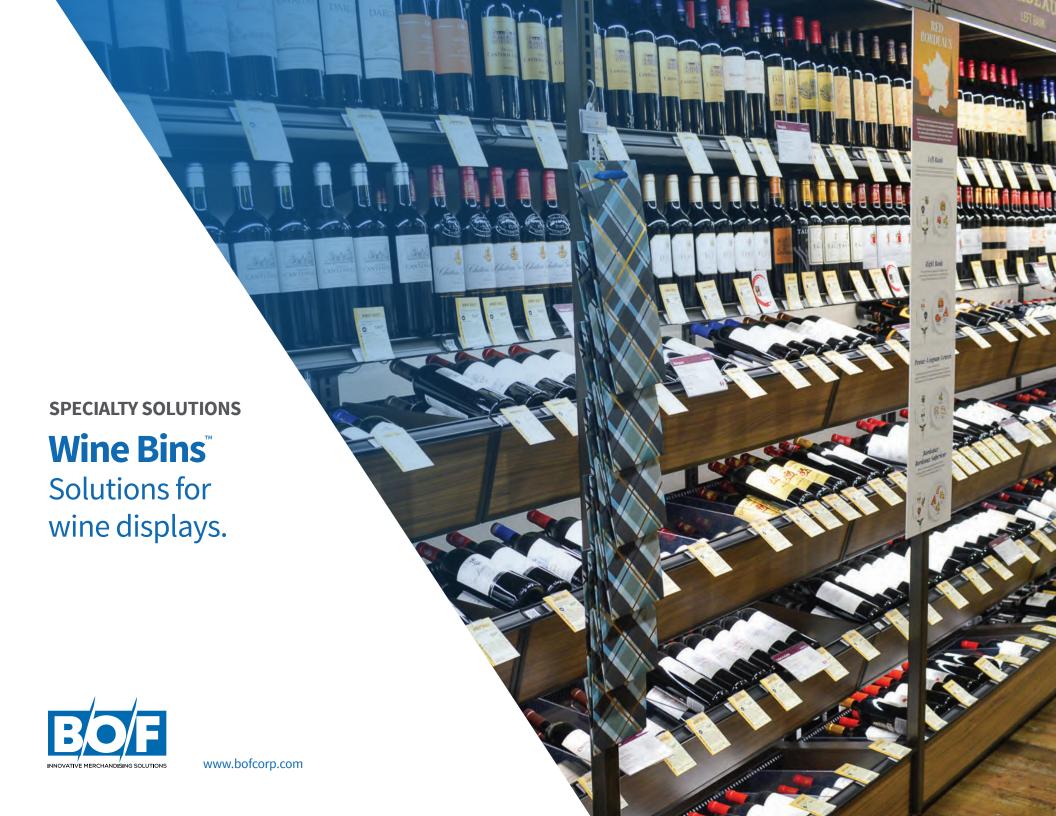

## Wine Bins<sup>™</sup>

## THE PERFECT SOLUTION FOR **DISPLAYING WINES**WHILE HAVING THE ULTIMATE IN MERCHANDISING

Wine bottles need to be displayed lying down to preserve the corks, but also need to have the ultimate in visual impact to maximize sales opportunities.

## Maximize organization of wine merchandise

Designed to ensure the ultimate in organized wine merchandising. Wine Bins have lane dividers to ensure that each bottle can easily be identified and shopped.

## **Enhance the shopping experience**

Each shelf is made at specific depths to make it easy for the customer to shop.

Make it easy for your customers to shop for wine in the ultimate wine bin merchandiser.