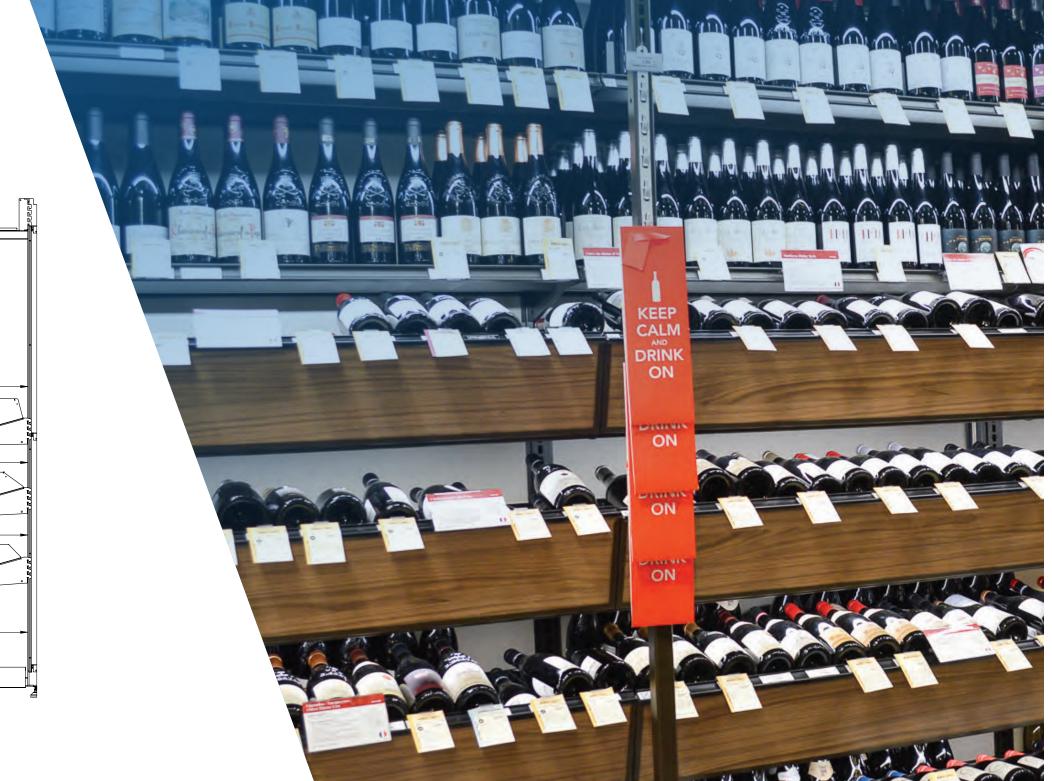

## Maximize organization of wine merchandise

Designed to ensure the ultimate in organized wine merchandising. Wine Bins have lane dividers to ensure that each bottle can easily be identified and shopped.

## **Enhance the shopping experience**

Each shelf is made at specific depths to make it easy for the customer to shop.

Make it easy for your customers to shop for wine in the ultimate wine bin merchandiser.