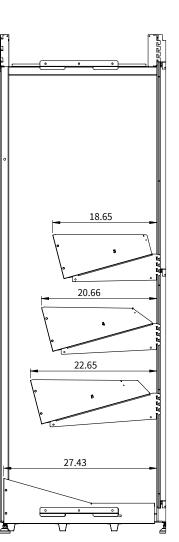

| Specifications                           |                                    |
|------------------------------------------|------------------------------------|
| Bin colors                               | Dark bronze                        |
| Bin front                                | Tafisa nutmeg                      |
| Bin width                                | 4ft (fits Madix & Lozier uprights) |
| Bin depth - wine bin #3 (upright to PTM) | 18.65"                             |
| Bin depth - wine bin #4 (upright to PTM) | 20.66"                             |
| Bin depth - wine bin #5 (upright to PTM) | 22.65"                             |
| Bin depth - wine bin #6 (upright to PTM) | 27.43"                             |
| Wine bin height                          | 7.75"                              |
| Lane divider height                      | 2.75" tall                         |
| Lane divider colors                      | Frosted polycarbonate              |
| Price tag molding                        | Black in color                     |