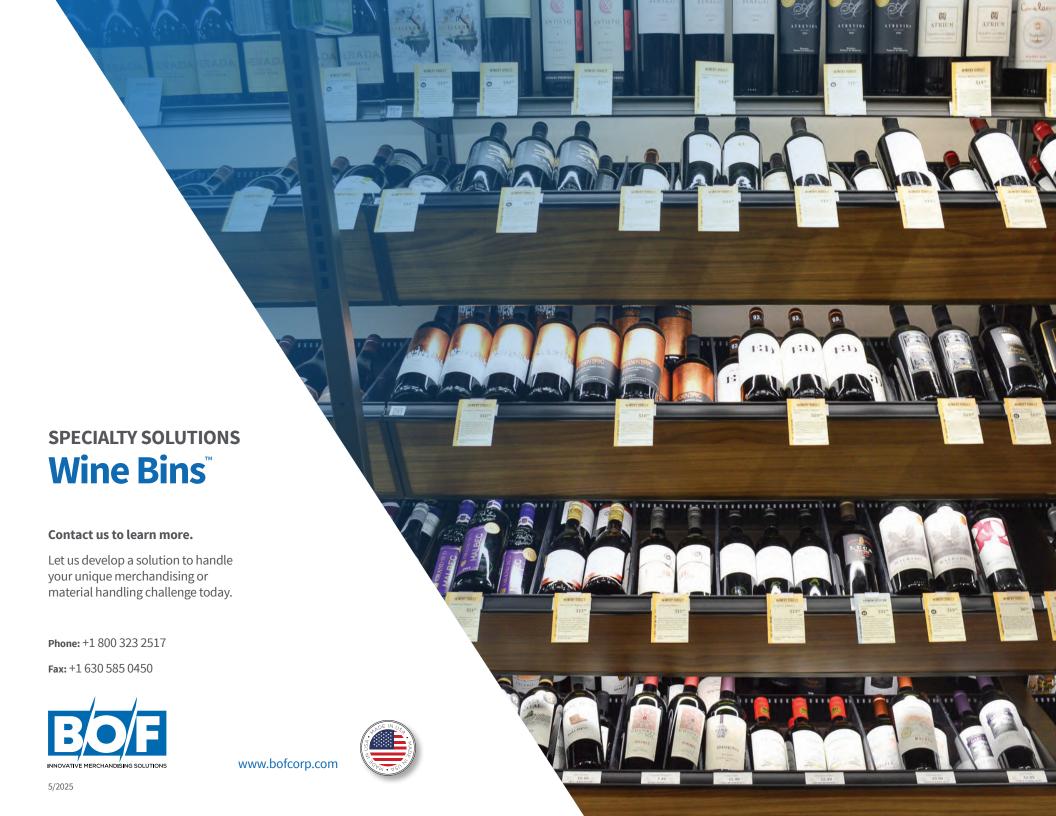

## Wine Bins<sup>™</sup>

## THE PERFECT SOLUTION FOR **DISPLAYING WINES**WHILE HAVING THE ULTIMATE IN MERCHANDISING

Wine bottles need to be displayed lying down to preserve the corks, but also need to have the ultimate in visual impact to maximize sales opportunities.

## Maximize organization of wine merchandise

Designed to ensure the ultimate in organized wine merchandising. Wine Bins have lane dividers to ensure that each bottle can easily be identified and shopped.

## **Enhance the shopping experience**

Each shelf is made at specific depths to make it easy for the customer to shop.

Make it easy for your customers to shop for wine in the ultimate wine bin merchandiser.