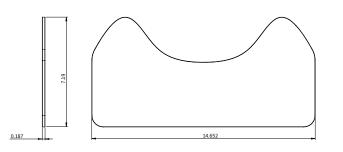

| Specifications                           |                                    |
|------------------------------------------|------------------------------------|
| Bin colors                               | Dark bronze                        |
| Bin front                                | Tafisa nutmeg                      |
| Bin width                                | 4ft (fits Madix & Lozier uprights) |
| Bin depth - wine bin #3 (upright to PTM) | 18.65"                             |
| Bin depth - wine bin #4 (upright to PTM) | 20.66"                             |
| Bin depth - wine bin #5 (upright to PTM) | 22.65"                             |
| Bin depth - wine bin #6 (upright to PTM) | 27.43"                             |
| Wine bin height                          | 7.75"                              |
| Lane divider height                      | 2.75" tall                         |
| Lane divider colors                      | Frosted polycarbonate              |
| Price tag molding                        | Black in color                     |